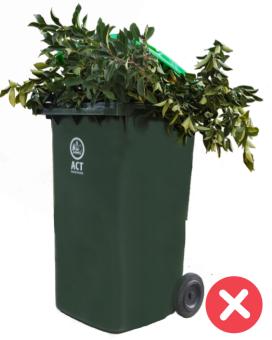

(paper, glass, plastic containers and cans)

Sawdust and ash

Do not over fill your bin. The lid must be able to close.

Your bin needs to weigh less than 50kg so the truck is able to lift it.

If your bin contains contaminants it may not be emptied.